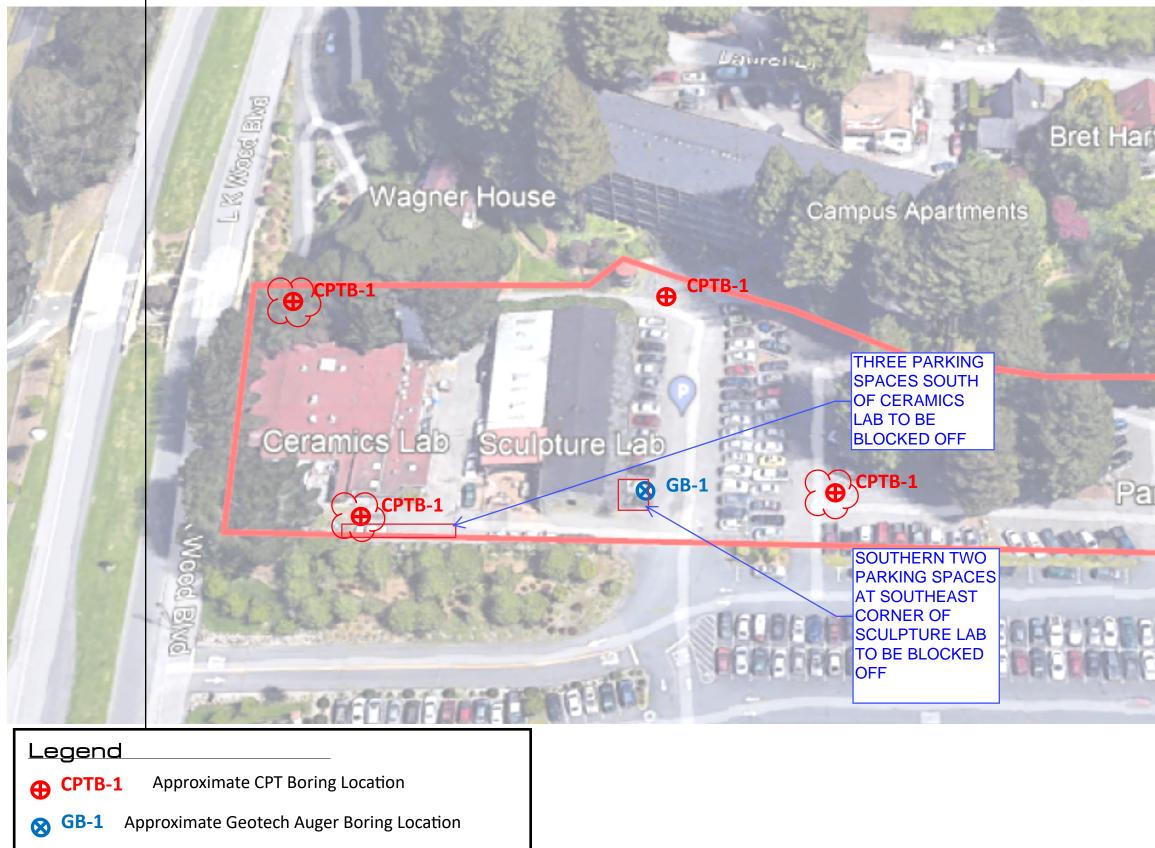

| te House<br>G | LACO                                                                         | EUREKA • UKIAH • SANTA ROSA • CHICO<br>1-800-515-5054 www.lacoassociates.com |  |
|---------------|------------------------------------------------------------------------------|------------------------------------------------------------------------------|--|
|               | BY<br>DATE<br>CHECK                                                          | SCALE                                                                        |  |
| CPTB-1        | Cal Poly Humboldt, Housing Health Dining: Geotechnical<br>Arcata, California | Boring Location Map                                                          |  |
| Not to Scale  | FIGURE<br>1<br>JOB NO.<br>5376.2                                             | 13                                                                           |  |