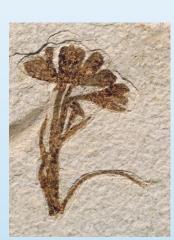

## Dr. Brian Atkinson

University of Kansas

FRIDAY, November 1 @ 12 PM SCI B 135

Fossils, Form, and Genes: Assembling the Cornalean Tree of Death

Biological Sciences Seminar Series venue is wheelchair-accessible. Persons who wish to request disability-related accommodations, including sign-language interpreters, should contact the Department of Biological Sciences, c/o mtr57@humboldt.edu. Please request accommodations at least two days prior to the event. Some attendees may be sensitive to various scents from perfumes, shampoos, soaps, etc. Although optional, please consider refraining from wearing scented products to this event