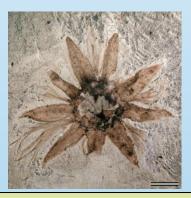

## Dr. Brian Atkinson

University of Kansas

FRIDAY, November 1 @ 12 PM SCI B 135

Fossils, Form, and Genes: Assembling the Cornalean Tree of Death

Biological Sciences Seminar Series venue is wheelchair-accessible. Persons who wish to request disability-related accommodations, including sign-language interpreters, should contact the Department of Biological Sciences, c/o mtr57@humboldt.edu. Please request accommodations at least two days prior to the event. Some attendees may be sensitive to various scents from perfumes, shampoos, soaps, etc. Although optional, please consider refraining from wearing scented products to this event